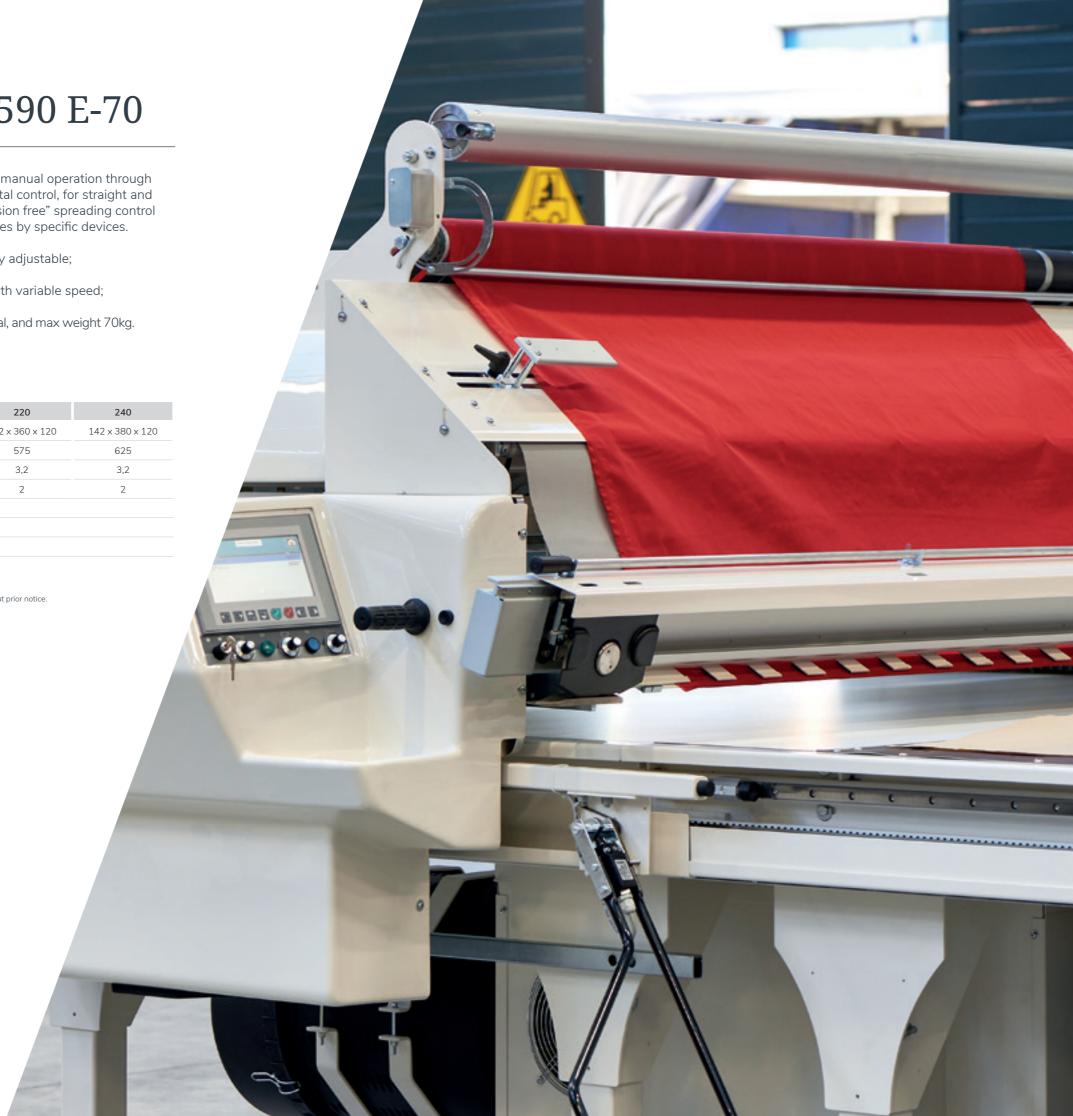

# Spreader with Cradle 590 E-70

Automatic spreading machine with unique design cradle feed, with manual operation through "twist and go" handle, and automatic operation with interactive digital control, for straight and reverse rolls. Spreading planning with steps. It's provided with "tension free" spreading control for all fabric types from lycra to denim, from jersey to technical textiles by specific devices.

- Spreading speed with short acceleration and deceleration digitally adjustable;
- Automatic electronic control of fabric tension;
- Brushless main motors and service motors asynchronous type with variable speed;
- 4 wheel-drive machine;
- Cradle with alternate belts for rolls of Ø 50cm, up to 100cm as optional, and max weight 70kg.