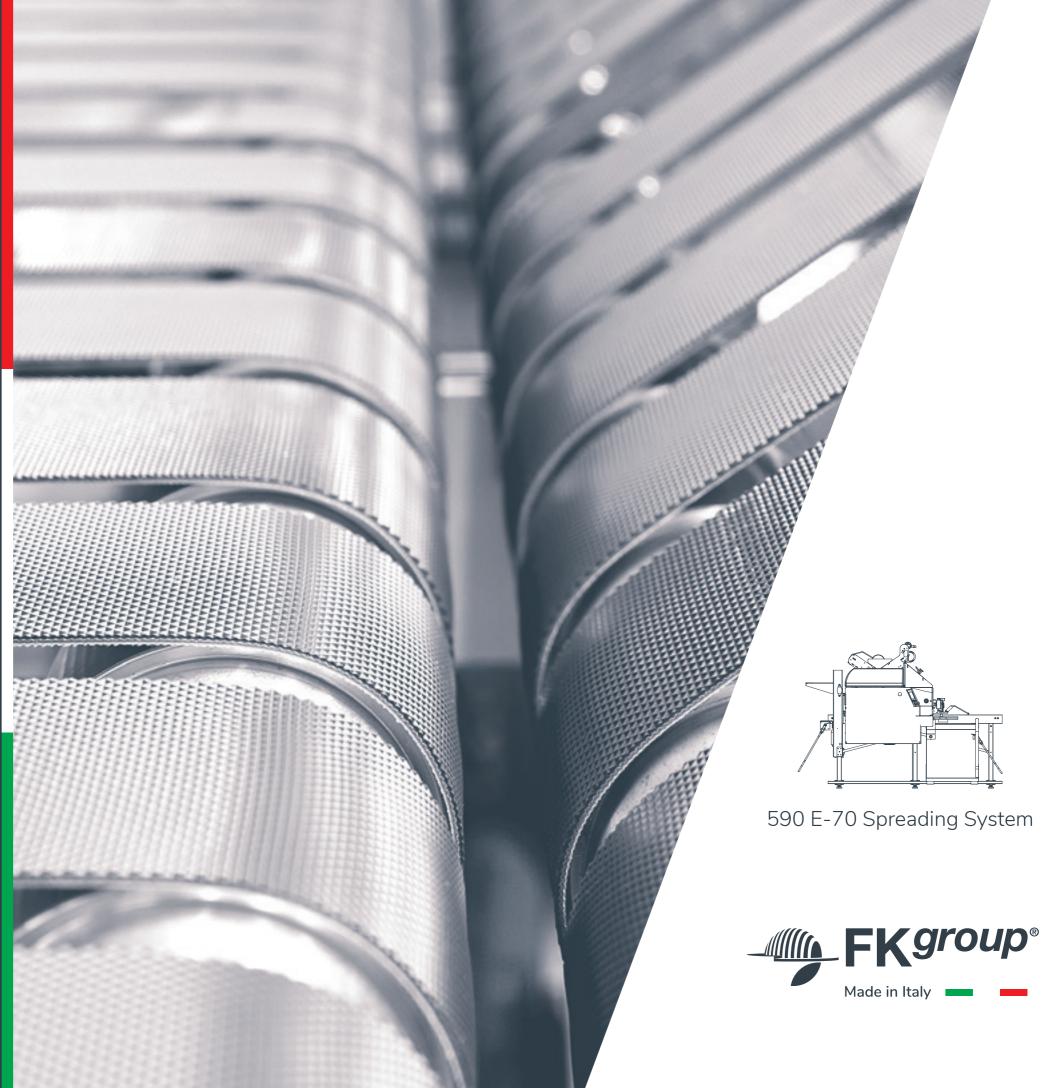

# Spreader with Cradle 590 E-70

Automatic spreading machine with unique design cradle feed, with manual operation through "twist and go" handle, and automatic operation with interactive digital control, for straight and reverse rolls. Spreading planning with steps. It's provided with "tension free" spreading control for all fabric types from lycra to denim, from jersey to technical textiles by specific devices.