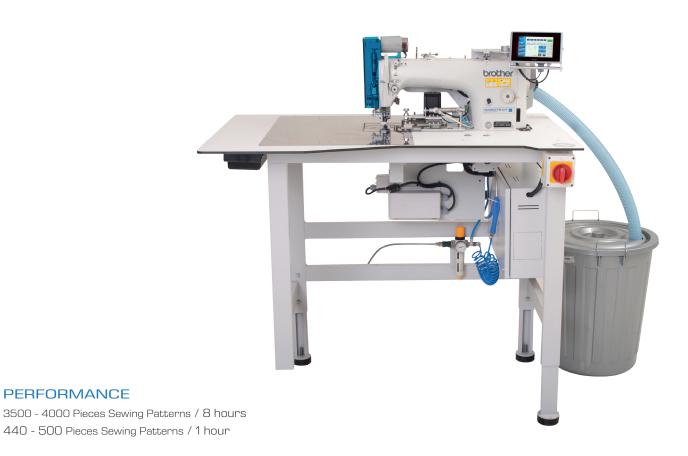

# AJ 9400 - IX

**COVER STICH AUTOMAT** with TEMPLATE (AUTO JIG)

**PERFORMANCE** 

The Automatic template stitching unit AJ 9400 – IX enables small and medium size garment components to be assembled quickly and accurately by unskilled operators. The automat ensures that the stitched components such as flaps, waistband extensions, epaulettes and cuffs have perfect size, shape and fullness, for the maximum quality regardless of the operator's skill or experience level. Component size or shape can be changed in a few seconds only by exchanging the jigs used.

#### TECHNICAL SPECIFICATIONS

- Brother Direct Drive Sewing Head
- Beijer Electronics, Windows Based 256 Million Colour Supported Touch Screen Control Panel
- Easy to use, with Pictures on the Operator Panel and with 50 Different Programming
- Sequential/Cycle Programming for Different jig Models
- PLC Control Unit
- Automatic Cycling Step Motor Unit to move the Jig Program support enabling Easy and Comfortable Jacket Flaps of Different Patterns
- Program supports easy and Comfortable working options for round, angled and Square Latch Ends for Trousers
- Possibility of programming for corner-stitches of Jigs and adjusting stitch steps
- Programmable start and end back-tack or optionally adjustable stitch condensing
- Automatic thread trimming and cleaning system at the end of sewing
- Linear Motor Control, Edge Cutting System
- Ability to fix the Jig length (stitch) from panel either with photocell or mm input
- Ability to make front and end cutting in stitch start and end, stitch side cuts
- Ability cutting- width (after sewing edge) between 3.3mm and 6 mm
- Suction Unit for Cutting waste with waste Collection Chamber
- Jig Ejection upon finish
- Error Detecting System
- Thread monitor