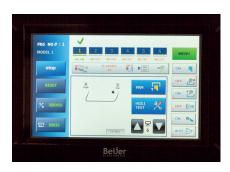

#### TECHNICAL SPECIFICATIONS

- Brother Direct Drive Sewing Head
- Beijer Electronics, Windows Based 256 Million Colour Supported Touch Screen Control Panel
- Easy to use, with Pictures on the Operator Panel and with 50 Different Programming
- Sequential/Cycle Programming for Different jig Models
- PLC Control Unit
- Automatic Cycling Step Motor Unit to move the Jig Program support enabling Easy and Comfortable Jacket Flaps of Different Patterns
- Program supports easy and Comfortable working options for round, angled and Square Latch Ends for Trousers
- Possibility of programming for corner-stitches of Jigs and adjusting stitch steps
- Programmable start and end back-tack or optionally adjustable stitch condensing
- Automatic thread trimming and cleaning system at the end of sewing
- Linear Motor Control, Edge Cutting System
- Ability to fix the Jig length (stitch) from panel either with photocell or mm input
- Ability to make front and end cutting in stitch start and end, stitch side cuts
- Ability cutting- width (after sewing edge) between 3.3mm and 6 mm
- Suction Unit for Cutting waste with waste Collection Chamber
- Jig Ejection upon finish
- Error Detecting System
- Thread monitor