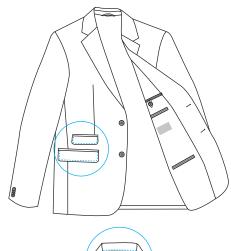

### AREAS OF USAGE

- · Men's jackets and women's Jackets' Side Pocket Flaps
- Men's Trousers and Women's Trousers' Latch Ends and Flaps
- Coat, Topcoat Side Pocket Flaps and Shoulder Straps
- · Various Parts of Military & Hunting Camuflage Clothing