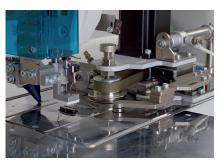

#### TECHNICAL SPECIFICATIONS

- Brother Direct Drive Sewing Head
- Beijer Electronics, Windows Based 256 Million Colour Supported Touch Screen Control Panel
- Easy to use, with Pictures on the Operator Panel and with 50 Different Programming
- Sequential/Cycle Programming for Different jig Models
- PLC Control Unit
- Automatic Cycling Step Motor Unit to move the Jig Program support enabling Easy and Comfortable Jacket Flaps of Different Patterns
- Program supports easy and Comfortable working options for round, angled and Square Latch Ends for Trousers
- Possibility of programming for corner-stitches of Jigs and adjusting stitch steps
- Programmable start and end back-tack or optionally adjustable stitch condensing
- Automatic thread trimming and cleaning system at the end of sewing
- Linear Motor Control, Edge Cutting System
- Ability to fix the Jig length (stitch) from panel either with photocell or mm input
- Ability to make front and end cutting in stitch start and end, stitch side cuts
- Ability cutting- width (after sewing edge) between 3.3mm and 6 mm
- Suction Unit for Cutting waste with waste Collection Chamber
- Jig Ejection upon finish
- Error Detecting System
- Thread monitor

### AREAS OF USAGE

- · Men's jackets and women's Jackets' Side Pocket Flaps
- Men's Trousers and Women's Trousers' Latch Ends and Flaps
- Coat, Topcoat Side Pocket Flaps and Shoulder Straps
- · Various Parts of Military & Hunting Camuflage Clothing