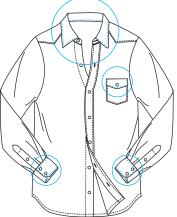

### AREAS OF USAGE

- · Men's jackets and women's Jackets' Side Pocket Flaps
- Men's Trousers and Women's Trousers' Latch Ends and Flaps
- Coat, Topcoat Side Pocket Flaps and Shoulder Straps
- · Various Parts of Military & Hunting Camuflage Clothing