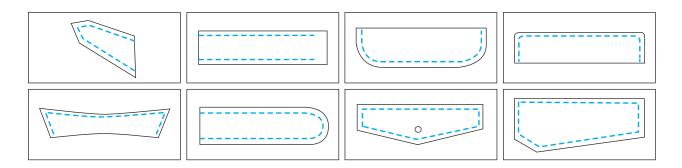

# AJ 9400 - IX

**COVER STICH AUTOMAT** with TEMPLATE (AUTO JIG)

**PERFORMANCE** 

The Automatic template stitching unit AJ 9400 – IX enables small and medium size garment components to be assembled quickly and accurately by unskilled operators. The automat ensures that the stitched components such as flaps, waistband extensions, epaulettes and cuffs have perfect size, shape and fullness, for the maximum quality regardless of the operator's skill or experience level. Component size or shape can be changed in a few seconds only by exchanging the jigs used.

#### TECHNICAL SPECIFICATIONS

- Brother Direct Drive Sewing Head
- Beijer Electronics, Windows Based 256 Million Colour Supported Touch Screen Control Panel
- Easy to use, with Pictures on the Operator Panel and with 50 Different Programming
- Sequential/Cycle Programming for Different jig Models
- PLC Control Unit
- Automatic Cycling Step Motor Unit to move the Jig Program support enabling Easy and Comfortable Jacket Flaps of Different Patterns
- Program supports easy and Comfortable working options for round, angled and Square Latch Ends for Trousers
- Possibility of programming for corner-stitches of Jigs and adjusting stitch steps
- Programmable start and end back-tack or optionally adjustable stitch condensing
- Automatic thread trimming and cleaning system at the end of sewing
- Linear Motor Control, Edge Cutting System
- Ability to fix the Jig length (stitch) from panel either with photocell or mm input
- Ability to make front and end cutting in stitch start and end, stitch side cuts
- Ability cutting- width (after sewing edge) between 3.3mm and 6 mm
- Suction Unit for Cutting waste with waste Collection Chamber
- Jig Ejection upon finish
- Error Detecting System
- Thread monitor