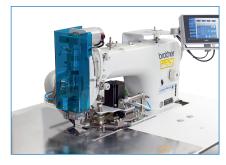

#### TECHNICAL SPECIFICATIONS

- Brother Direct Drive Sewing Head
- Beijer Electronics, Windows Based 256 Million Colour Supported Touch Screen Control Panel
- Easy to use, with Pictures on the Operator Panel and with 50 Different Programming
- Sequential/Cycle Programming for Different jig Models
- PLC Control Unit
- Automatic Cycling Step Motor Unit to move the Jig Program support enabling Easy and Comfortable Jacket Flaps of Different Patterns
- Program supports easy and Comfortable working options for round, angled and Square Latch Ends for Trousers
- Possibility of programming for corner-stitches of Jigs and adjusting stitch steps
- Programmable start and end back-tack or optionally adjustable stitch condensing
- Automatic thread trimming and cleaning system at the end of sewing
- Linear Motor Control, Edge Cutting System
- Ability to fix the Jig length (stitch) from panel either with photocell or mm input
- Ability to make front and end cutting in stitch start and end, stitch side cuts
- Ability cutting- width (after sewing edge) between 3.3mm and 6 mm
- Suction Unit for Cutting waste with waste Collection Chamber
- Jig Ejection upon finish
- Error Detecting System
- Thread monitor