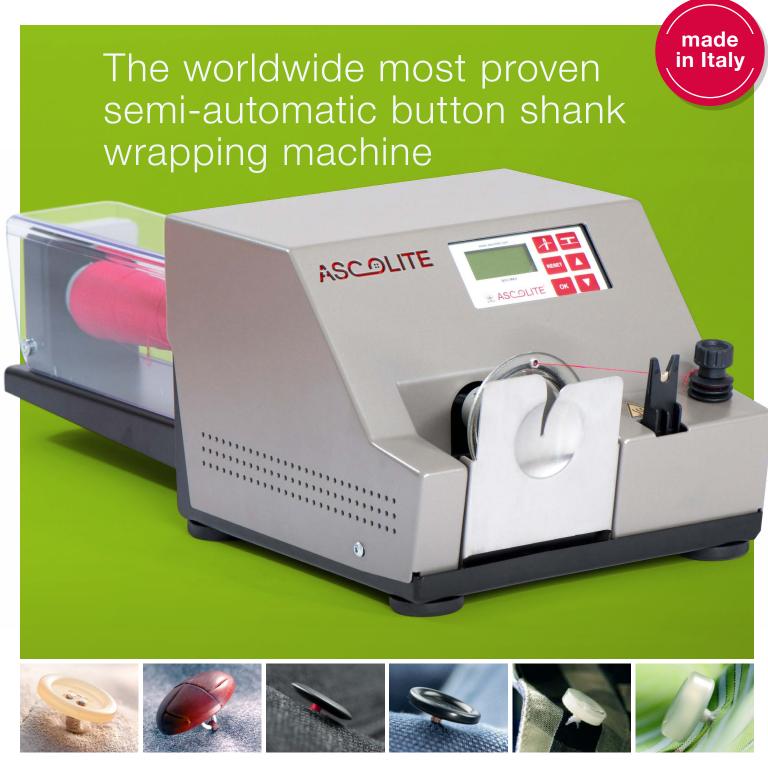

## BSS-Model 8

The BSS-Model 8 is based on the Swiss inventors original idea of 1972 of securing buttons in a professional manner. Further developed to be the semi-automatic factory- and sample room model for small to medium size productions. Being small, it offers total location flexibility.

## Performance data

| Garment types:                           | Jackets, Trousers, Shirts, Outerwear & Leather |
|------------------------------------------|------------------------------------------------|
| Number of buttons wrapped per 250m cone  | up to 3000                                     |
| Buttons per hour including handling time | 600                                            |
| Handling steps                           | 3                                              |
| Controls                                 | LCD Display                                    |

User friendly LCD display

New ergonomically positioned heating fork

YRS® - The ultimate system to protect customer quality standard

The newly designed heating fork position makes the handling process faster, more ergonomical and achieves maximum bonding of our TF-Yarn. The proven Ascolite YRS Yarn Recognition System assures the best results in button shank wrapping.