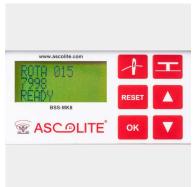

User friendly LCD display

New ergonomically positioned heating fork

YRS® - The ultimate system to protect customer quality standard

The newly designed heating fork position makes the handling process faster, more ergonomical and achieves maximum bonding of our TF-Yarn. The proven Ascolite YRS Yarn Recognition System assures the best results in button shank wrapping.