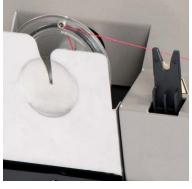

User friendly LCD display

New ergonomically positioned heating fork

YRS® - The ultimate system to protect customer quality standard

The newly designed heating fork position makes the handling process faster, more ergonomical and achieves maximum bonding of our TF-Yarn. The proven Ascolite YRS Yarn Recognition System assures the best results in button shank wrapping.