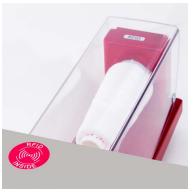

## Performance data

| Garment types:                           | Jackets, Trousers, Shirts, Outerwear & Leather |
|------------------------------------------|------------------------------------------------|
| Number of buttons wrapped per 250m cone  | up to 3000                                     |
| Buttons per hour including handling time | 600                                            |
| Handling steps                           | 3                                              |
| Controls                                 | LCD Display                                    |