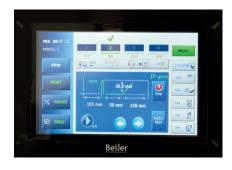

### **TECHNICAL SPECIFICATIONS**

- Brother Direct Drive Sewing Head
- Beijer Electronics, Windows Based 256 Million Colour Supported Touch screen Control Panel
- Easy to use, with Pictures on the Operator Panel and with 50 Different Programming
- Sequential/Cycle Program operation for different pleat and dart models
- PLC Control Unit
- Panasonic AC Servo Motor& Driver controlled Clamp unit
- Programmable start and end back tack or optionally adjustable stitch condensing
- Sewing of different seam types in any desired sequence, so e.g. different darts and waistband pleats can be set on the same machine
- Excellent quality; high repeating accuracy; seams and pleats with exact measurements.
- Only brief instructions required due to the simple and operator-friendly handling
- Darts are sewn from the fabric edge to the point. This ensures a slim, neat point with no untidy "dimples"
- Fixing-needles-system: To assure the sliding of the folded fabric
- Sandwich Clamp System with compressing setup between conveyor sheets to prevent fullness while sewing
- All types of seams up to 250 mm seam length
- Automatic thread trimming and cleaning system at the end of sewing
- Height-adjustable machine frame enabling side-operation
- Error Detecting Systems
- Thread monitor