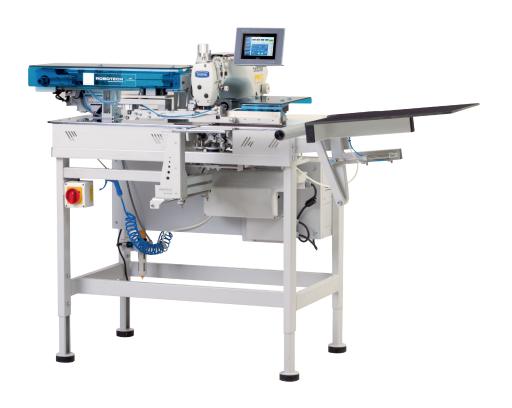

# QX 9400 - IX

PLEAT AND DART AUTOMAT

# PERFORMANCE

2500 - 3500 Dart-Pleat / 8 Hours 310 - 440 Dart-Pleat / 1 Hour

Automatic short seamer QX 9400-IX is for darts and waistband pleats. Darts and pleats play an important role for the fit and for the overall visual appearance of trousers. Consistent quality and economic processing on a machine that is easy to operate. The QX 9400-IX short seam automatic sewing machine meets this requirement.

### **TECHNICAL SPECIFICATIONS**

- Brother Direct Drive Sewing Head
- Beijer Electronics, Windows Based 256 Million Colour Supported Touch screen Control Panel
- Easy to use, with Pictures on the Operator Panel and with 50 Different Programming
- Sequential/Cycle Program operation for different pleat and dart models
- PLC Control Unit
- Panasonic AC Servo Motor& Driver controlled Clamp unit
- Programmable start and end back tack or optionally adjustable stitch condensing
- Sewing of different seam types in any desired sequence, so e.g. different darts and waistband pleats can be set on the same machine
- Excellent quality; high repeating accuracy; seams and pleats with exact measurements.
- Only brief instructions required due to the simple and operator-friendly handling
- Darts are sewn from the fabric edge to the point. This ensures a slim, neat point with no untidy "dimples"
- Fixing-needles-system: To assure the sliding of the folded fabric
- Sandwich Clamp System with compressing setup between conveyor sheets to prevent fullness while sewing
- All types of seams up to 250 mm seam length
- Automatic thread trimming and cleaning system at the end of sewing
- Height-adjustable machine frame enabling side-operation
- Error Detecting Systems
- Thread monitor