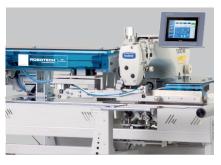

# QX 9400 - IX

PLEAT AND DART AUTOMAT

# PERFORMANCE

2500 - 3500 Dart-Pleat / 8 Hours 310 - 440 Dart-Pleat / 1 Hour

Automatic short seamer QX 9400-IX is for darts and waistband pleats. Darts and pleats play an important role for the fit and for the overall visual appearance of trousers. Consistent quality and economic processing on a machine that is easy to operate. The QX 9400-IX short seam automatic sewing machine meets this requirement.

### **TECHNICAL SPECIFICATIONS**

- Brother Direct Drive Sewing Head
- Beijer Electronics, Windows Based 256 Million Colour Supported Touch screen Control Panel
- Easy to use, with Pictures on the Operator Panel and with 50 Different Programming
- Sequential/Cycle Program operation for different pleat and dart models
- PLC Control Unit
- Panasonic AC Servo Motor& Driver controlled Clamp unit
- Programmable start and end back tack or optionally adjustable stitch condensing
- Sewing of different seam types in any desired sequence, so e.g. different darts and waistband pleats can be set on the same machine
- Excellent quality; high repeating accuracy; seams and pleats with exact measurements.
- Only brief instructions required due to the simple and operator-friendly handling
- Darts are sewn from the fabric edge to the point. This ensures a slim, neat point with no untidy "dimples"
- Fixing-needles-system: To assure the sliding of the folded fabric
- Sandwich Clamp System with compressing setup between conveyor sheets to prevent fullness while sewing
- All types of seams up to 250 mm seam length
- Automatic thread trimming and cleaning system at the end of sewing
- Height-adjustable machine frame enabling side-operation
- Error Detecting Systems
- Thread monitor