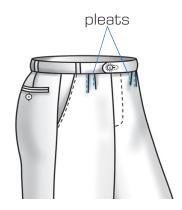

# darts

# PERFORMANCE

2500 - 3500 Dart-Pleat / 8 Hours 310 - 440 Dart-Pleat / 1 Hour

Automatic short seamer QX 9400-IX is for darts and waistband pleats. Darts and pleats play an important role for the fit and for the overall visual appearance of trousers. Consistent quality and economic processing on a machine that is easy to operate. The QX 9400-IX short seam automatic sewing machine meets this requirement.