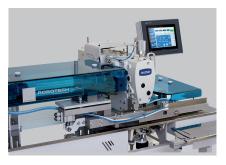

# QX 9400 - IX

PLEAT AND DART AUTOMAT

# PERFORMANCE

2500 - 3500 Dart-Pleat / 8 Hours 310 - 440 Dart-Pleat / 1 Hour

Automatic short seamer QX 9400-IX is for darts and waistband pleats. Darts and pleats play an important role for the fit and for the overall visual appearance of trousers. Consistent quality and economic processing on a machine that is easy to operate. The QX 9400-IX short seam automatic sewing machine meets this requirement.

### **TECHNICAL SPECIFICATIONS**

- Brother Direct Drive Sewing Head
- Beijer Electronics, Windows Based 256 Million Colour Supported Touch screen Control Panel
- Easy to use, with Pictures on the Operator Panel and with 50 Different Programming
- Sequential/Cycle Program operation for different pleat and dart models
- PLC Control Unit
- Panasonic AC Servo Motor& Driver controlled Clamp unit
- Programmable start and end back tack or optionally adjustable stitch condensing
- Sewing of different seam types in any desired sequence, so e.g. different darts and waistband pleats can be set on the same machine
- Excellent quality; high repeating accuracy; seams and pleats with exact measurements.
- Only brief instructions required due to the simple and operator-friendly handling
- Darts are sewn from the fabric edge to the point. This ensures a slim, neat point with no untidy "dimples"
- Fixing-needles-system: To assure the sliding of the folded fabric
- Sandwich Clamp System with compressing setup between conveyor sheets to prevent fullness while sewing
- All types of seams up to 250 mm seam length
- Automatic thread trimming and cleaning system at the end of sewing
- Height-adjustable machine frame enabling side-operation
- Error Detecting Systems
- Thread monitor