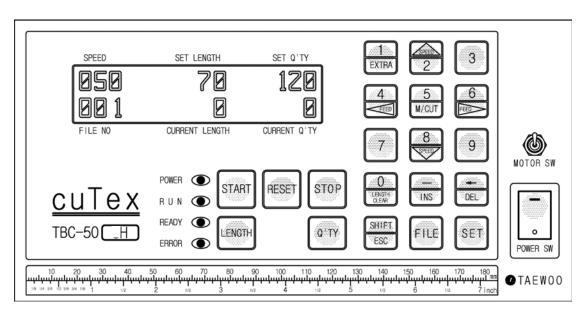

#### **⊠** OPERATION

- FILE button + O button + SET button
- LENGTH button + set-length + SET button
- DUNTER button + set-quantity + SET button
- turning on motor switch
- START button → Operation

#### **METAL REPORT NUMBER**METAL REPORT NUMBER METAL R

- Manual cutting, or to take out jammed material in knife blades, or to fit blades in exchange of knife.
- FEED feed to move the roller forwards or backwards.
- SPEED speed up or down manually. 2
- to make the current length zero for operation.
- RESET to delete the current length and the current quantity.
- to cut additional one.
- Other various programming functions