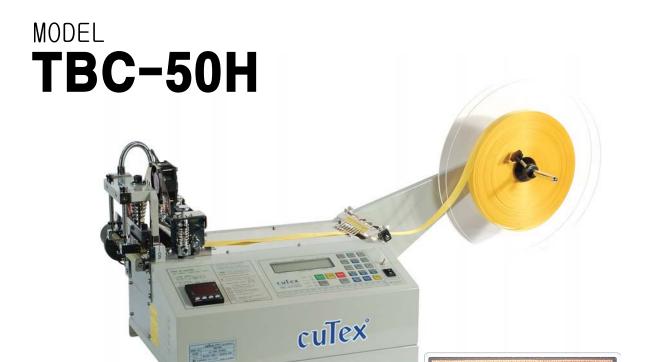

## EASY TO USE & COMPACT DESIGN cuTex®

**■**MODEL

### TBC-50H

#### **⊠** SPECIFICATIONS

- CUTTING KNIFE: Hot

- CUTTING WIDTH: 90mm max.

- CUTTING LENGTH: 15mm~300meter

- CUTTING SPEED: 120~140cuts/min.

- POWER SUPPLY: AC110/220V, 50/60Hz

- MACHINE/N.WT: 820×370×380/21.3kg - PACKING/G.WT: 630×475×450/25.2kg