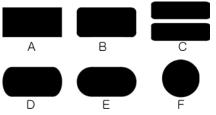

#### D. Oval type(single mold): 12mm~30mm E. Half-circle(single mold): 12mm~30mm 5 Manual cutting M/CUT F. Right circle(single mold): 8mm~30mm 6 4 FEED to move the roller forwards or backwards. - CUTTING LENGTH : 5mm~300meter FEED SPEED 8 see the cutting speed up or down manually. - CUTTING SPEED : 70~90cuts/min. 2 LENGTH CLEAR to make the current length zero for operation. - POWER SUPPLY : AC110/220V, 50/60Hz

#### **SPECIFICATIONS**

- CUTTING KNIFE : Cold
- CUTTING WIDTH(Radius & range) :

- A. Straight cutting(flat knife) : 0~90mm
- B. Normal round(single mold): R=3, 9mm~38mm
- C. Normal round(double mold): R=3, 9mm~30mm