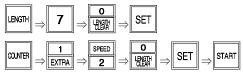

#### **Ø OPERATION**

- LENGTH button+set-length+SET button
- Q'TY button+set-q'ty+SET button
- START button → operation

#### \* Example : Length 70mm, Q'ty 120 cuts