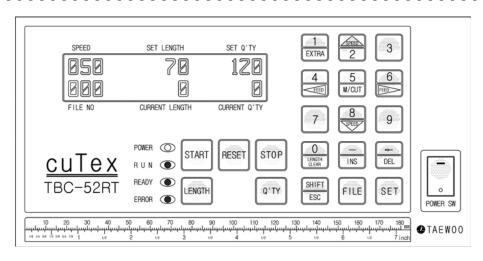

### EASY TO USE & COMPACT DESIGN culex<sup>®</sup> MODEL TBC-52RT

#### **Ø OPERATION**

- LENGTH button+set-length+SET button
- Q'TY button+set-q'ty+SET button
- START button → operation

#### **KEY BOARD FUNCTION**

#### D. Oval type(single mold): 12mm~30mm E. Half-circle(single mold): 12mm~30mm 5 Manual cutting M/CUT F. Right circle(single mold): 8mm~30mm 6 4 FEED to move the roller forwards or backwards. - CUTTING LENGTH : 5mm~300meter FEED SPEED 8 see the cutting speed up or down manually. - CUTTING SPEED : 70~90cuts/min. 2 LENGTH CLEAR to make the current length zero for operation. - POWER SUPPLY : AC110/220V, 50/60Hz

- RESET to delete the current length and the current quantity. - MACHINE/N.WT : 800x320x380/22.7kg 1
- EXTRA to cut additional one.

-

ADDRESS : A-302, 1025-1 DOGOK-RI, WABU-EUP, NAMYANGJOO, KYONGGI-DO, KOREA (Postcode : 472-908) TEL +82 31 521-6904~7 FAX +82 31 521-6908 E-mail : taewoo@cutex.kr Homepage : http://www.cutex.kr