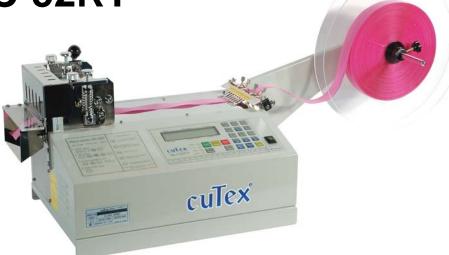

# cuTex®

## VELCRO<sup>®</sup> TAPE ROUND & STRAIGHT CUTTER

## MODEL TBC-52RT

## BY CHANGING KNIFE MOLD, YOU CAN CUT ROUND & STRAIGHT VELCRO<sup>®</sup> TAPE AUTOMATICALLY.

VELCRO<sup>®</sup> tape can be cut round or straight in a length of  $5mm \sim 300meter$  long.

#### SPECIAL FEATURES

- High speed : It can cut 70~90 cuts per minute.(50mm long)
- Accuracy : Cut-length is accurate owing to using a stepping motor.
- Choice : By changing mold, round or straight cutting is available.
- Cutting type : Cutting is neat due to using a cold cutter like scissors and blades are durable because they are made of high-speed steel(HSS).
- Automatic operation : It works automatically only by setting length and quantity.
- Automatic stopper : It stops automatically if materials run out during operation.
- Memory : Set-length, set-q'ty & set-speed are not erased even if power off & on.