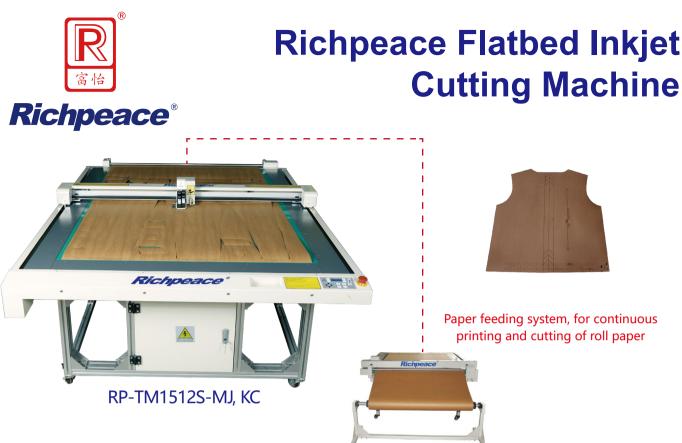

## Feature

- 1. Smooth cutting table made of special durable material to make paper cut easy and save cost.
- 2. Vacuum suction makes cutting quickly and accurately.
- 3. Individual coiling machine design can keep feeding web paper all the way.
- 4. Long or short knife types suitable for different kinds of material.
- 5. Auto paper sending supports long marker.
- 6. Compatible with most popular brands of Garment CAD software outputted HP-GL format files.

## **Application**

Garment, Gloves, Bags & Luggage, Shoes, Home Textile etc.

## **Specifcation**

| Machine Dimension (mm) | 2140 X 1690 X 1000 mm                                        |
|------------------------|--------------------------------------------------------------|
| Cutting Speed (cm/s)   | 50 cm/s                                                      |
| Cutting Thickness      | ≤2 mm                                                        |
| Cut Thickness          | Kraft paper, cardboard, white cardboard,sulphite paper, etc. |
| Knife Type             | Rotating Knife                                               |
| Max. Cutting Area (mm) | 1500 X 1200 mm                                               |
| Drawing Equipment      | HP 45 Inkjet Print Heads (2)                                 |
| Material Fixed Method  | Vacuum Adsorption                                            |
| Transport Interface    | USB Interface                                                |
| Buffer Size            | Disposable fast transmission                                 |
| Control Panel          | HPGL commands                                                |
| Control Panel          | LCD Screen and keypad                                        |
|                        |                                                              |