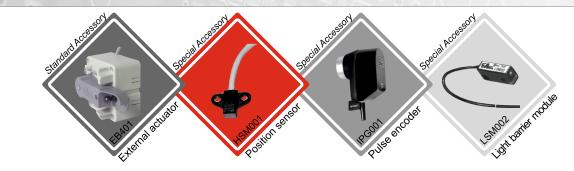

- Flash technology, no Eprom
- Connection for USB memory stick
- Universal mounting above or below the tableboard (under-table mounting set as special accessories)
- Operates with V belt or timing belt (different transmission ratios possible)
- Pedal actuation using EB401 analog actuator