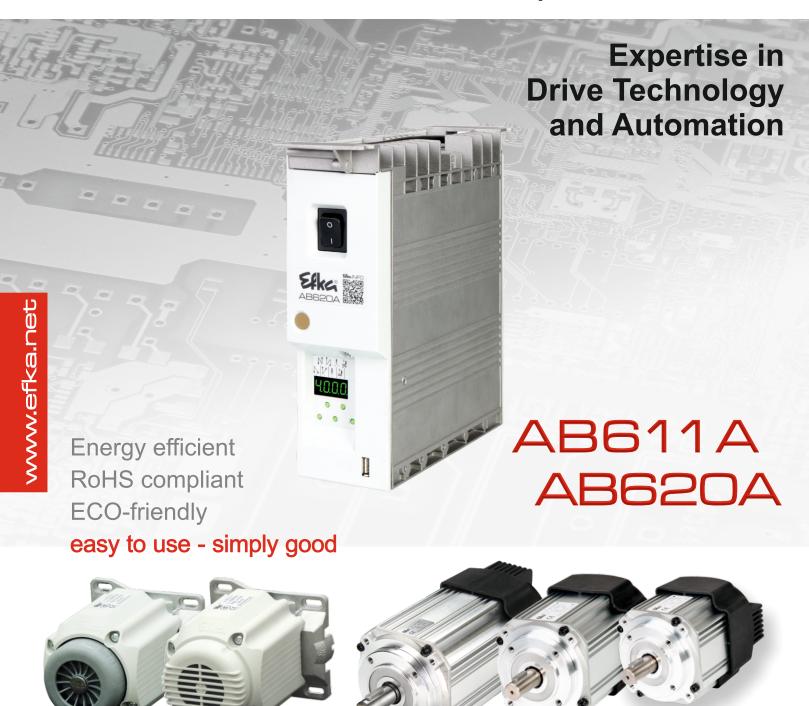

### AB611A / AB620A

- Useful for light (DC1200), heavy-duty (DC1250), extra heavy-duty (DC1280) and for direct drive applications (DC1210/DC1230)
- Digital programming directly on the control box
- Programmable maximum rotational speed, acceleration and braking curves
- Operating hours counter
- Machine operating time monitoring with optical indicator when service required

- Flash technology, no Eprom
- Connection for USB memory stick
- Universal mounting above or below the tableboard (under-table mounting set as special accessories)
- Operates with V belt or timing belt (different transmission ratios possible)
- Pedal actuation using EB401 analog actuator

#### **AB611A**

- Universally usable for sewing machines with foot lift and thread trim:
- Lockstitch Pfaff, Dürkopp Adler, Brother, Juki, Singer, and other brands
- Lockstitch (medium to heavier duty) Dürkopp Adler,
   Pfaff, Juki, Brother, and other brands
- Chainstitch All brands
- Overlock All brands
- Backlatch Pegasus, Yamato
- Adapter cords for various sewing machine brands are available
- Programmable light barrier functions
- 6 (13 AB620A) short-circuit proof signal outputs with overload protection
- 7 individually programmable switch inputs
- Separate knee switch connection

#### Additional functions:

- Backtack, stitch condensing, chain suction, high lift for walking foot
- Connector for Variocontrol V810 / V820 + V800 / V860